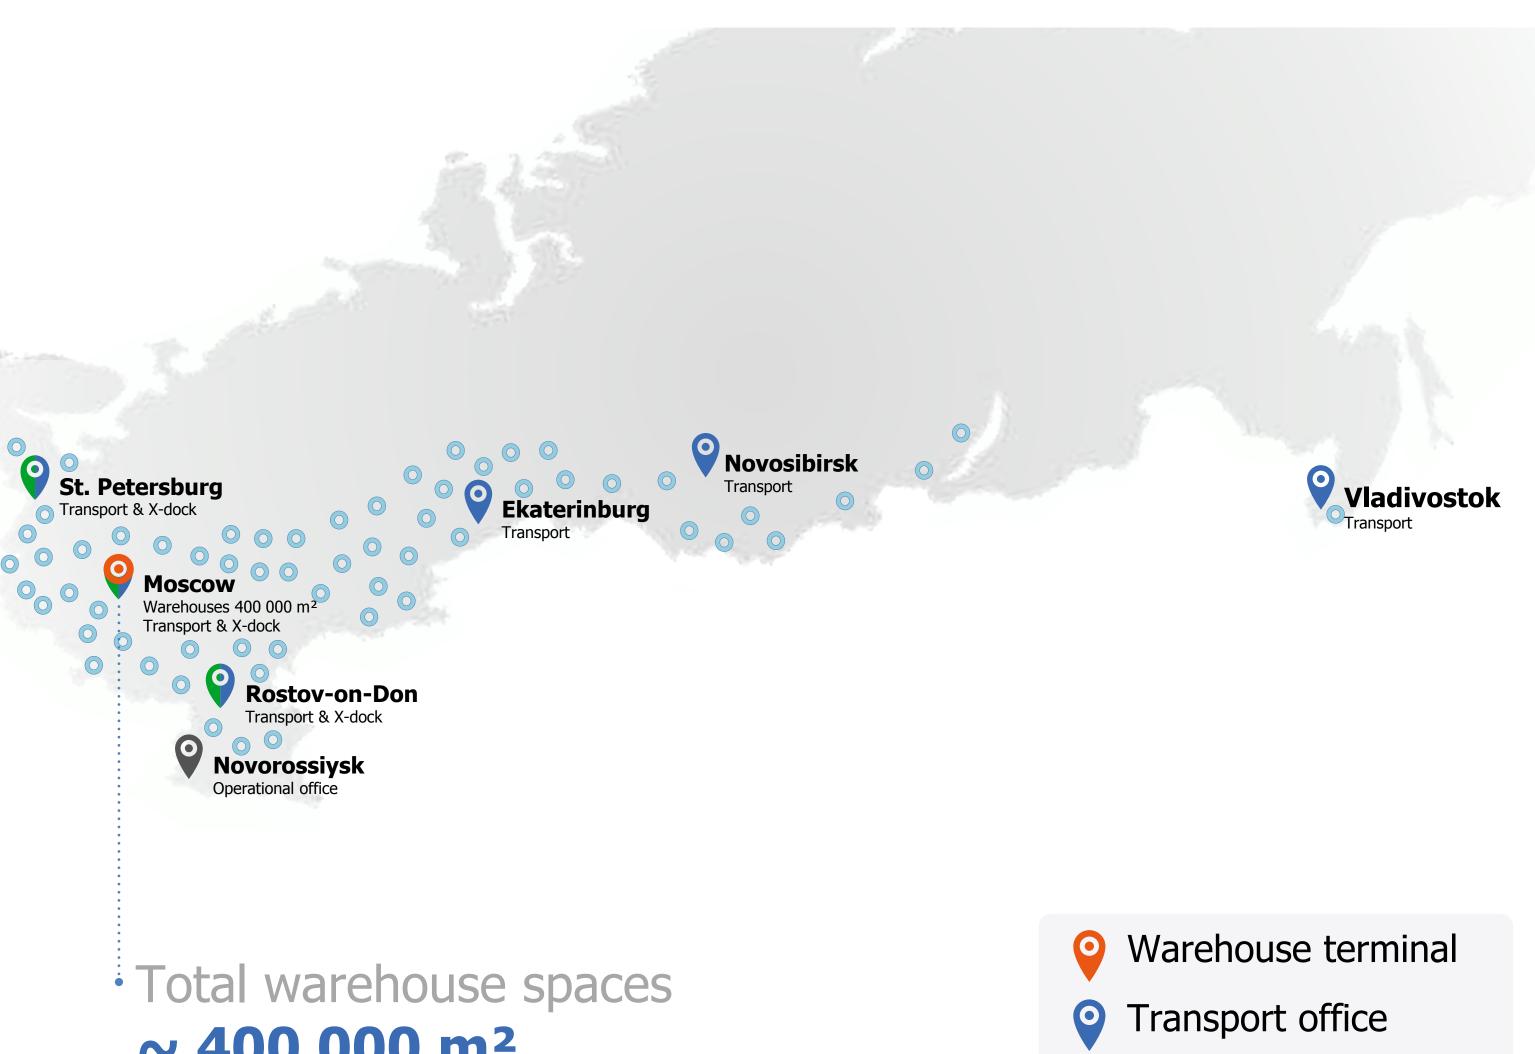

# ~ 400 000 m<sup>2</sup>

- 0 X-dock platform
- Regional agents  $\bigcirc$

# Warehouses in Moscow Region

Krekshino

⊙ 90 000 м<sup>2</sup>

• M1

Our warehouses are located near main highways 5-30 km from Moscow Ring Road

M1 – Minsk
M10 – St. Petersburg
M5 – Ryazan
M7 – Vladimir
M4 – Kashira