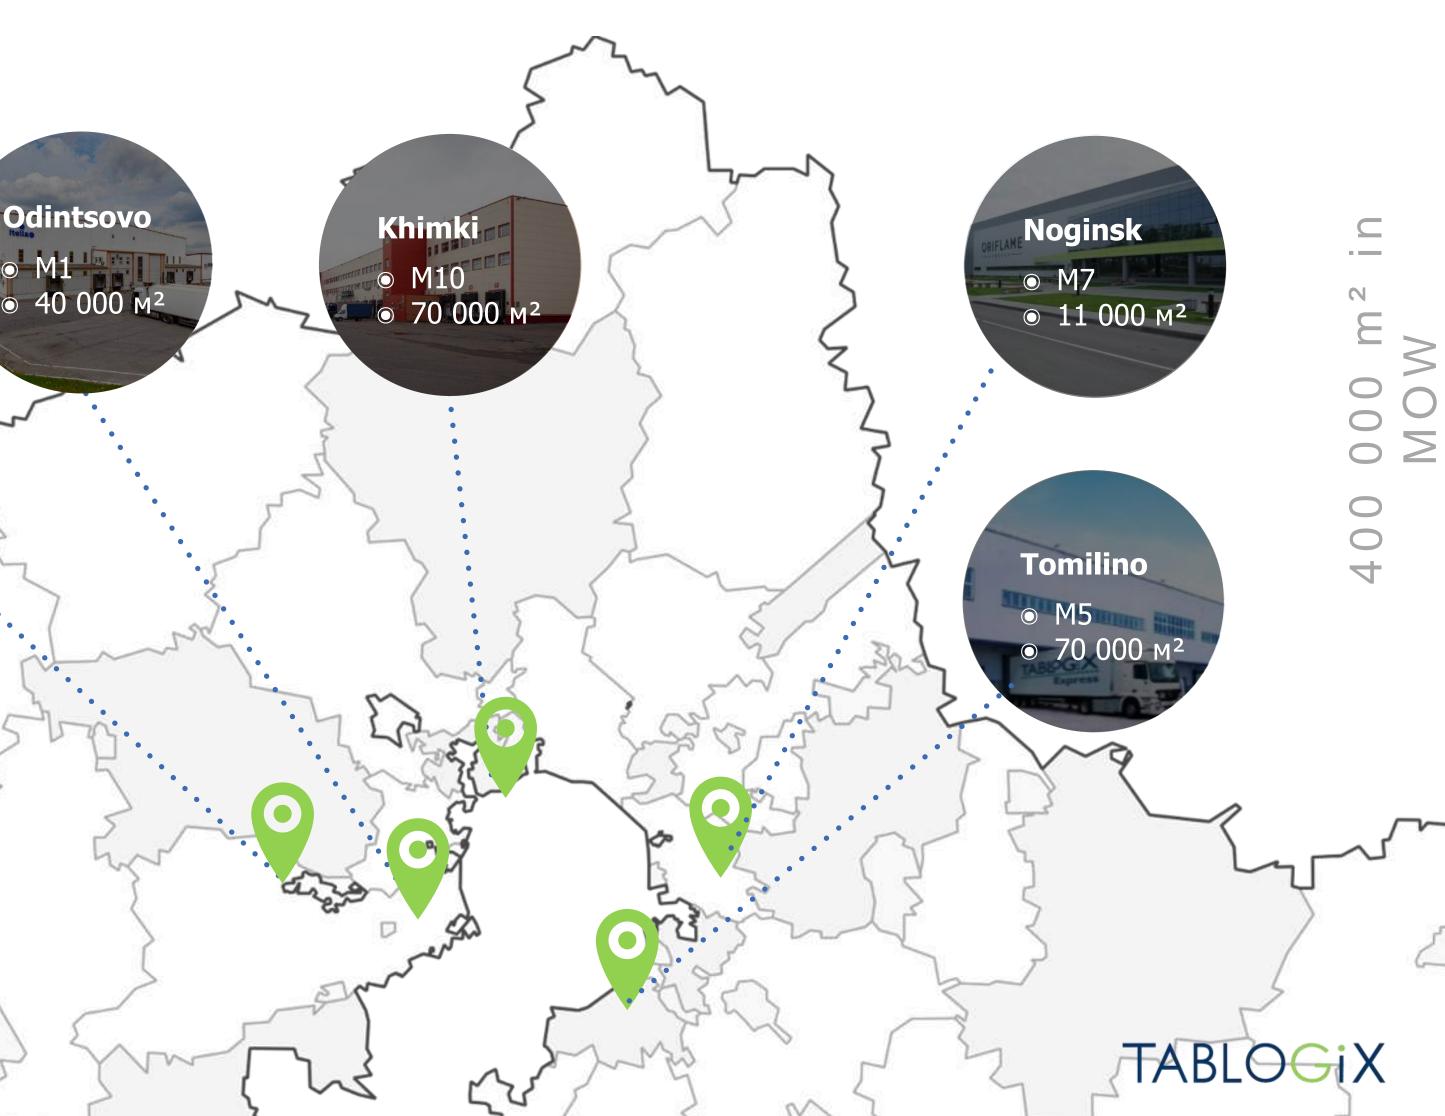

# Warehouses in Moscow Region

Krekshino

⊙ 90 000 м<sup>2</sup>

• M1

Our warehouses are located near main highways 5-30 km from Moscow Ring Road

M1 – Minsk
M10 – St. Petersburg
M5 – Ryazan
M7 – Vladimir
M4 – Kashira

\* Warehouse in Chekhov with a total area of 105,000 m<sup>2</sup> (Volkswagen and Michelin) TABLOGIX SERVICES

WAREHOUSE SERVICES

eilae

N

**OUR WAREHOUSES** 