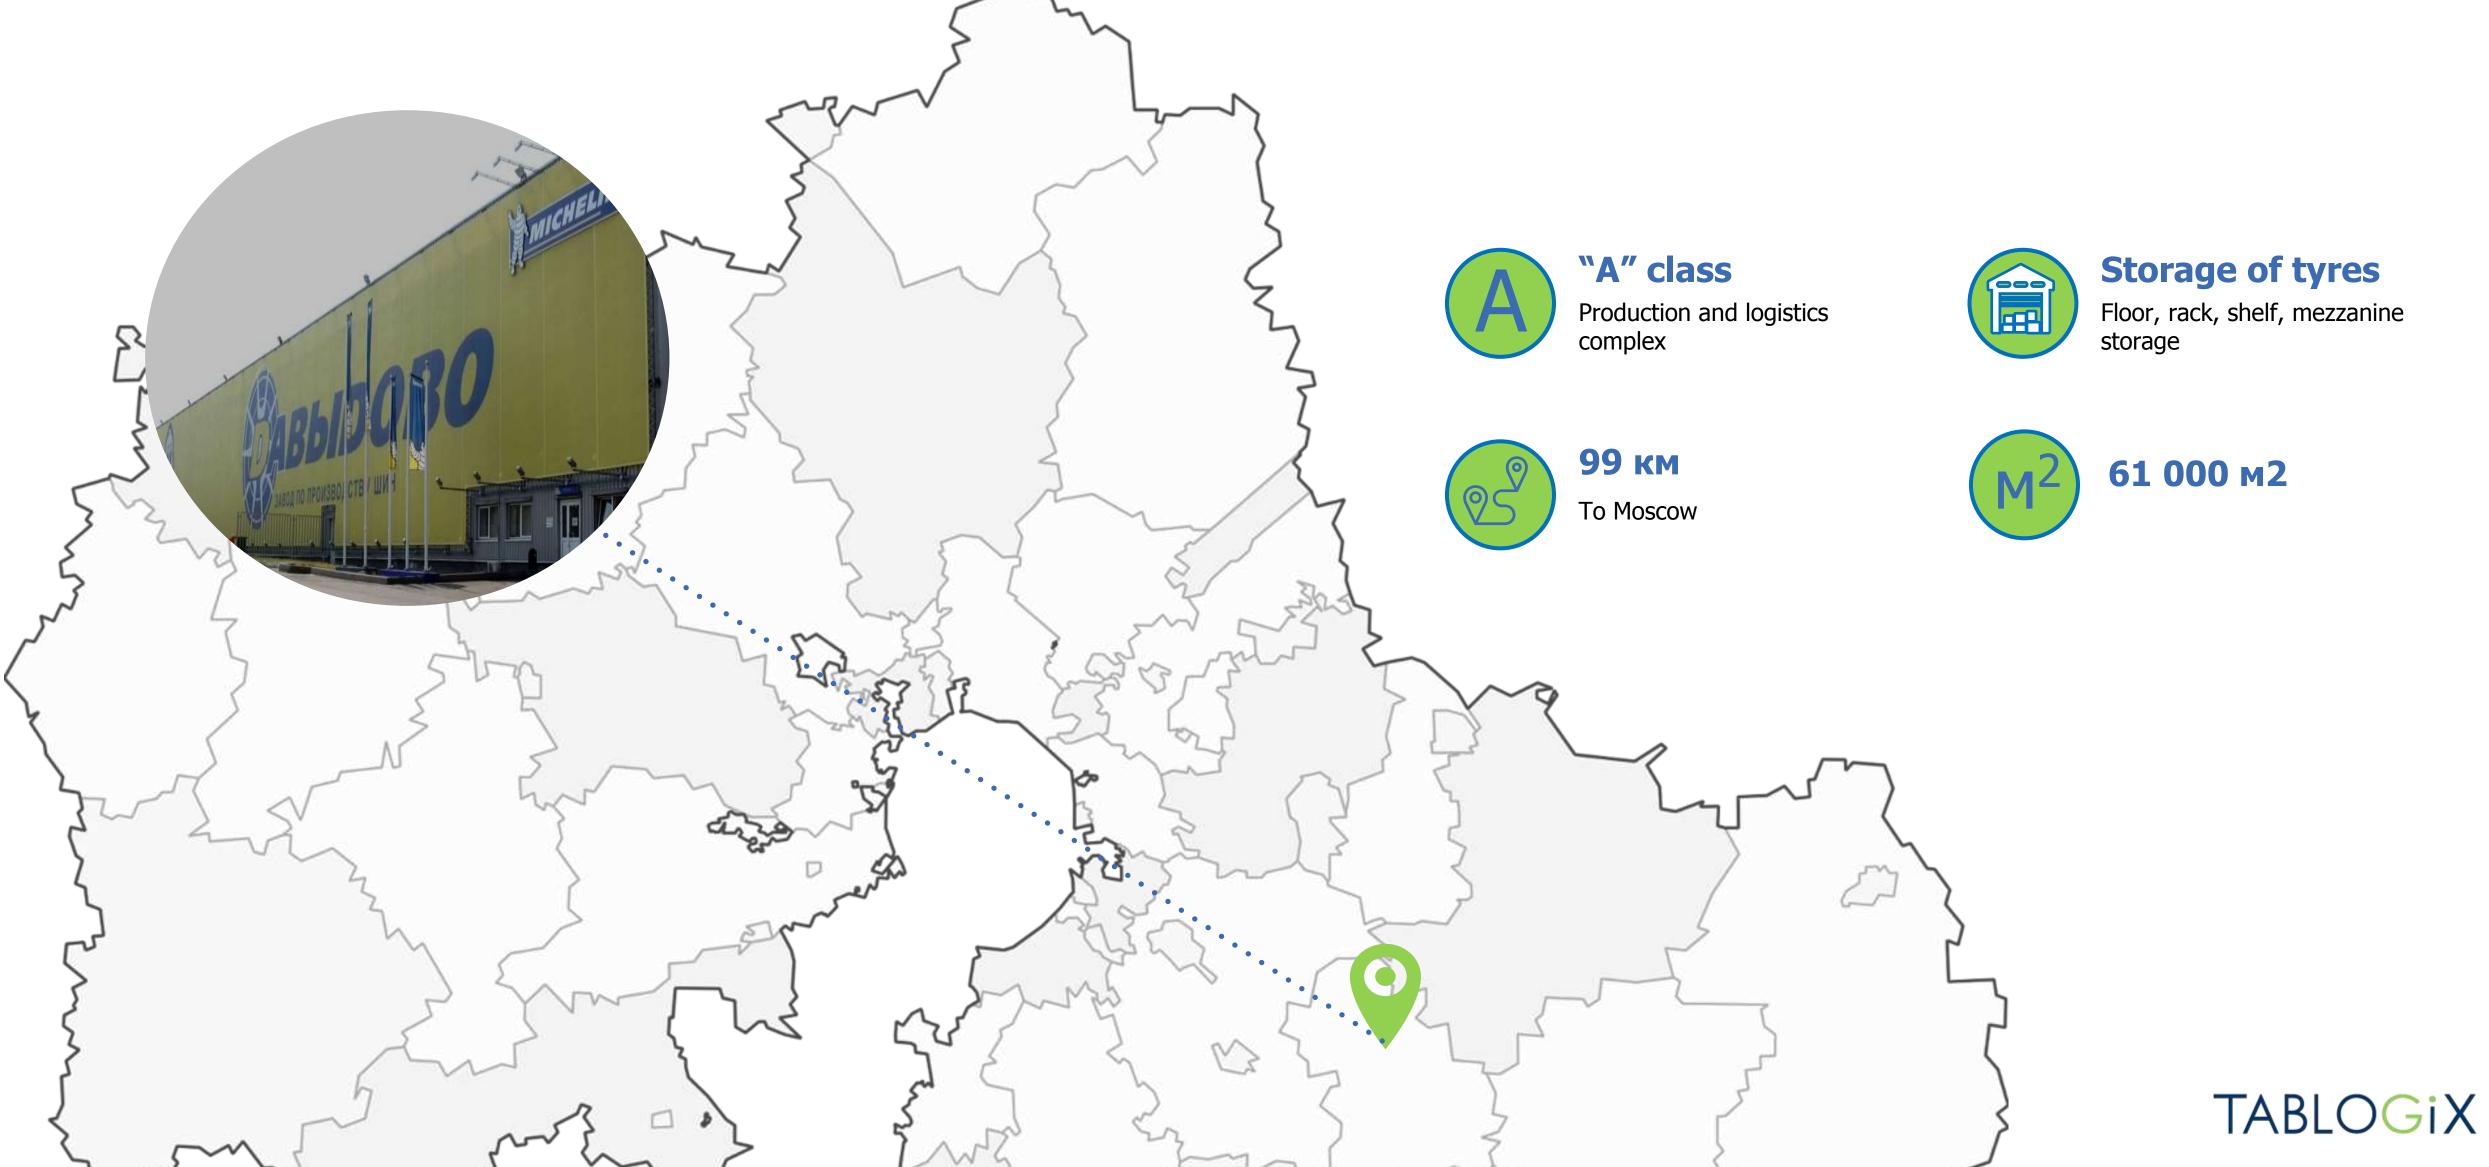

0 km from Moscow Ring Road

M1 – Minsk
M10 – St. Petersburg
M5 – Ryazan
M7 – Vladimir
M4 – Kashira

\* Warehouse in Chekhov with a total area of 105,000 m<sup>2</sup> (Volkswagen and Michelin) TABLOGIX SERVICES

WAREHOUSE SERVICES



eilae

N

**OUR WAREHOUSES** 

# Odintsovo Lesnoy terminal

#### WAREHOUSE SERVICES





**OUR WAREHOUSES** 

# Krekshino



#### WAREHOUSE SERVICES



**OUR WAREHOUSES** 

# Khimki



#### WAREHOUSE SERVICES



# Noginsk



#### WAREHOUSE SERVICES

#### FREIGHT SERVICES



#### Storage

Floor, rack, shelf, mezzanine storage

### Certified

Certified according to international certification System LEED quality buildings (Leadership in Energy and Environmental Design)

**OUR WAREHOUSES** 

# Tomilino



#### WAREHOUSE SERVICES

**OUR WAREHOUSES** 

# Davydovo



**OUR WAREHOUSES** 

# Chekhov



# Licensed pharmaceutical warehouse



TABLOGIX SERVICES

WAREHOUSE SERVICES





# Licensed pharmaceutical warehouse

| . di        |