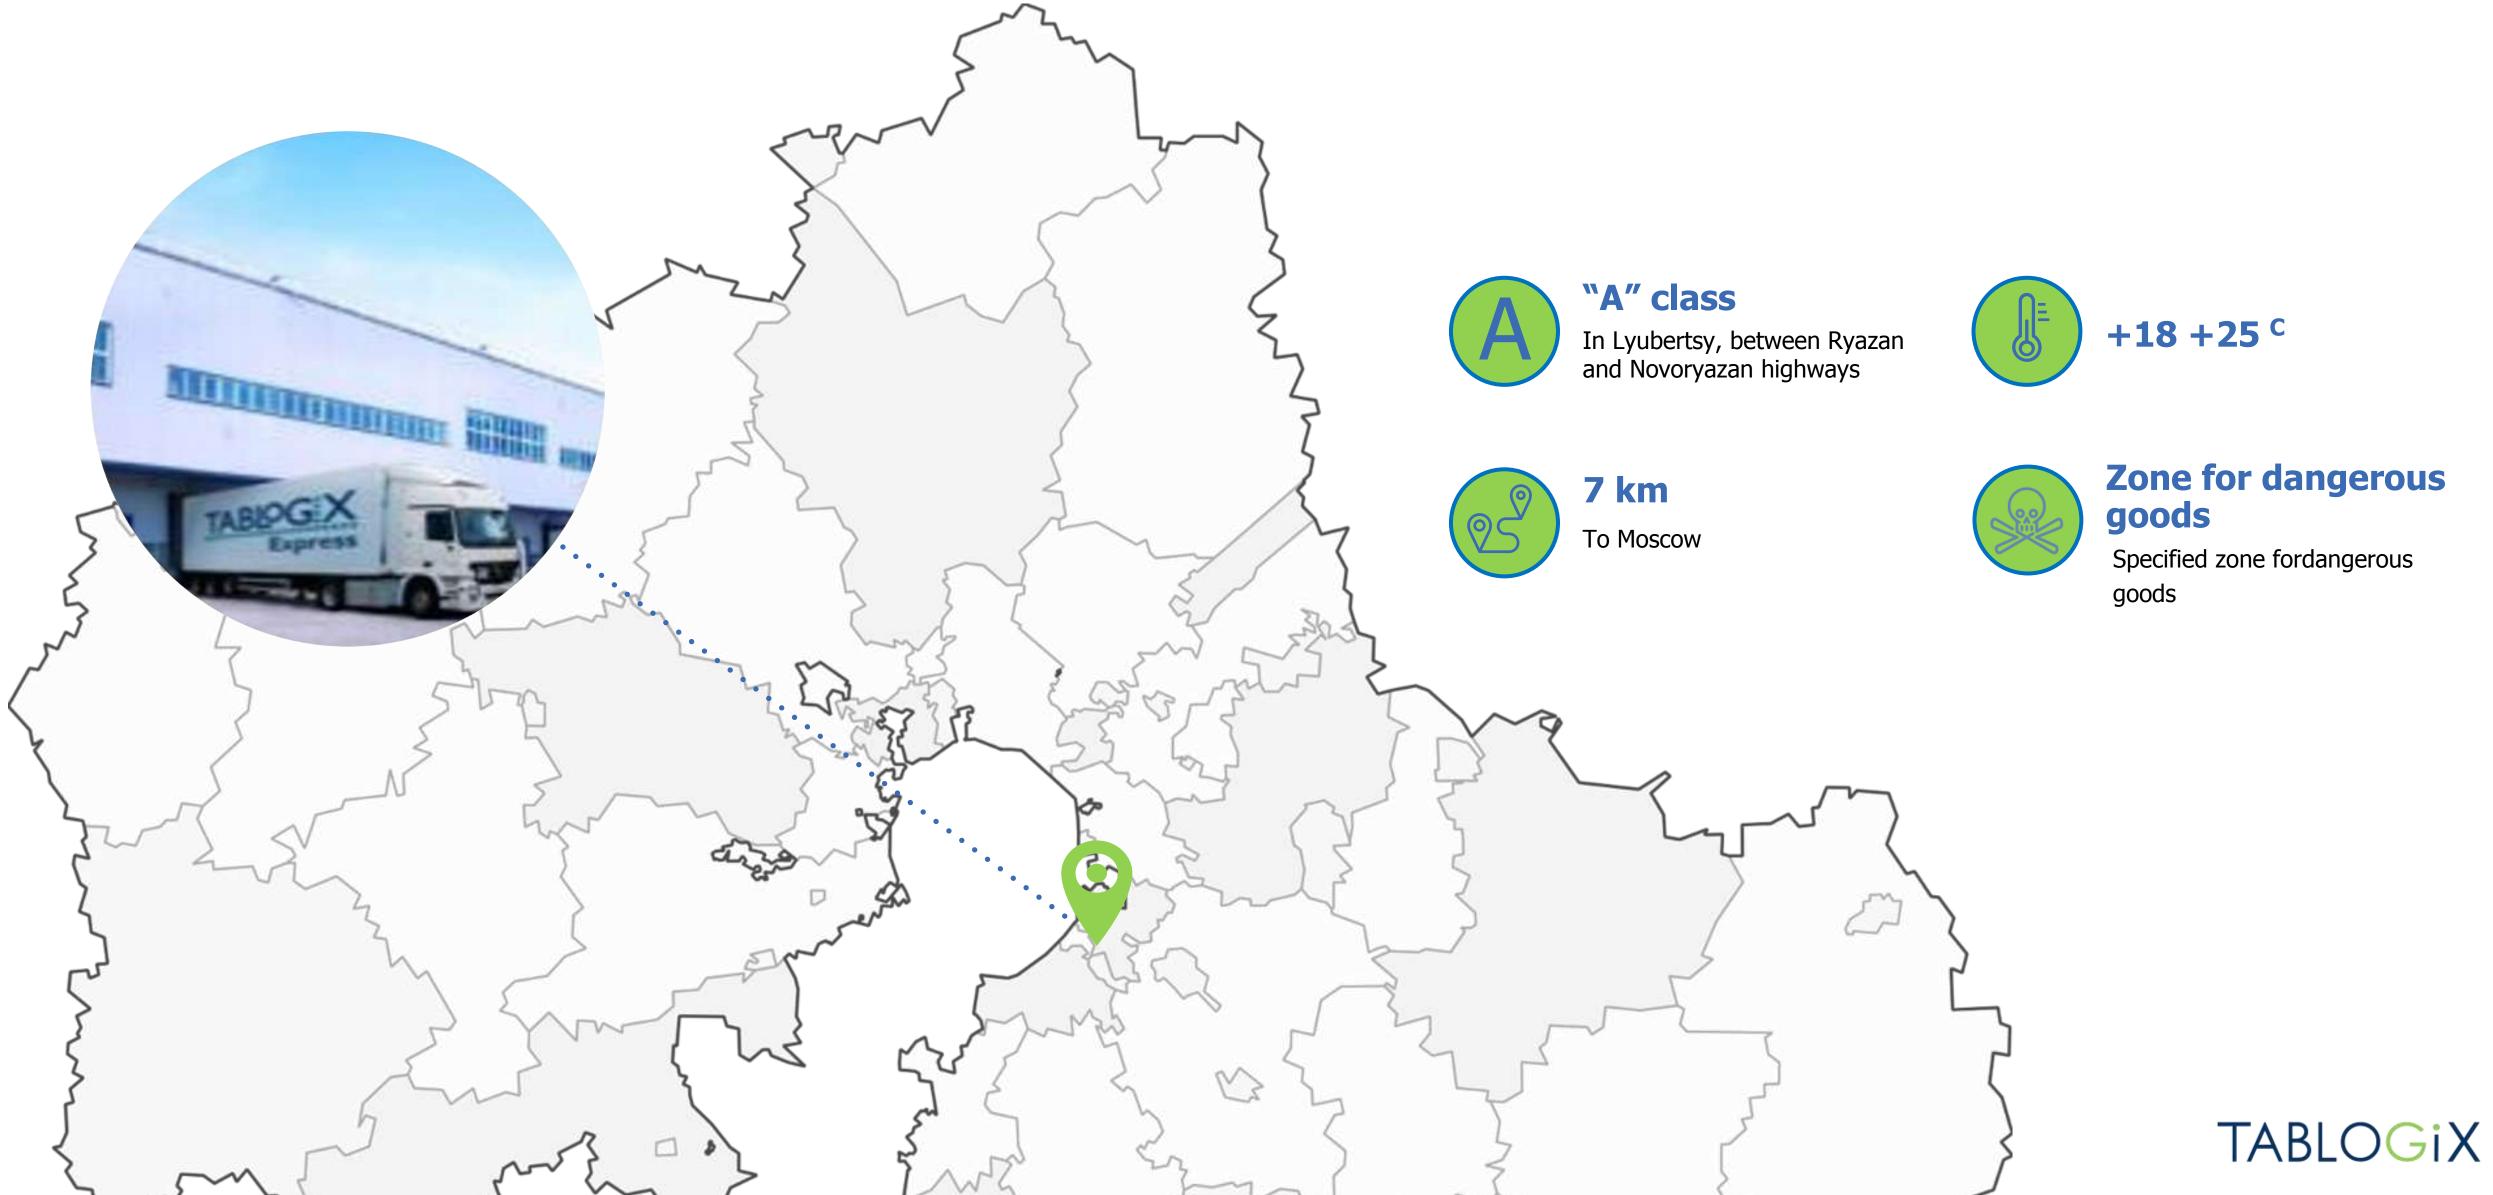

up>

• M1

Our warehouses are located near main highways 5-30 km from Moscow Ring Road

M1 – Minsk
M10 – St. Petersburg
M5 – Ryazan
M7 – Vladimir
M4 – Kashira

\* Warehouse in Chekhov with a total area of 105,000 m<sup>2</sup> (Volkswagen and Michelin) TABLOGIX SERVICES

WAREHOUSE SERVICES



eilae

N

**OUR WAREHOUSES** 

# Odintsovo Lesnoy terminal

#### WAREHOUSE SERVICES





**OUR WAREHOUSES** 

# Krekshino



#### WAREHOUSE SERVICES



**OUR WAREHOUSES** 

# Khimki



#### WAREHOUSE SERVICES



# Noginsk



#### WAREHOUSE SERVICES

#### FREIGHT SERVICES



#### Storage

Floor, rack, shelf, mezzanine storage

### Certified

Certified according to international certification System LEED quality buildings (Leadership in Energy and Environmental Design)

**OUR WAREHOUSES** 

# Tomilino



#### WAREHOUSE SERVICES

**OUR WAREHOUSES** 

# Davydovo



**OUR WAREHOUSES** 

# Chekhov



# Licensed pharmaceutical warehouse



TABLOGIX SERVICES

WAREHOUSE SERVICES





# Licensed pharmaceutical warehouse

| . di        |