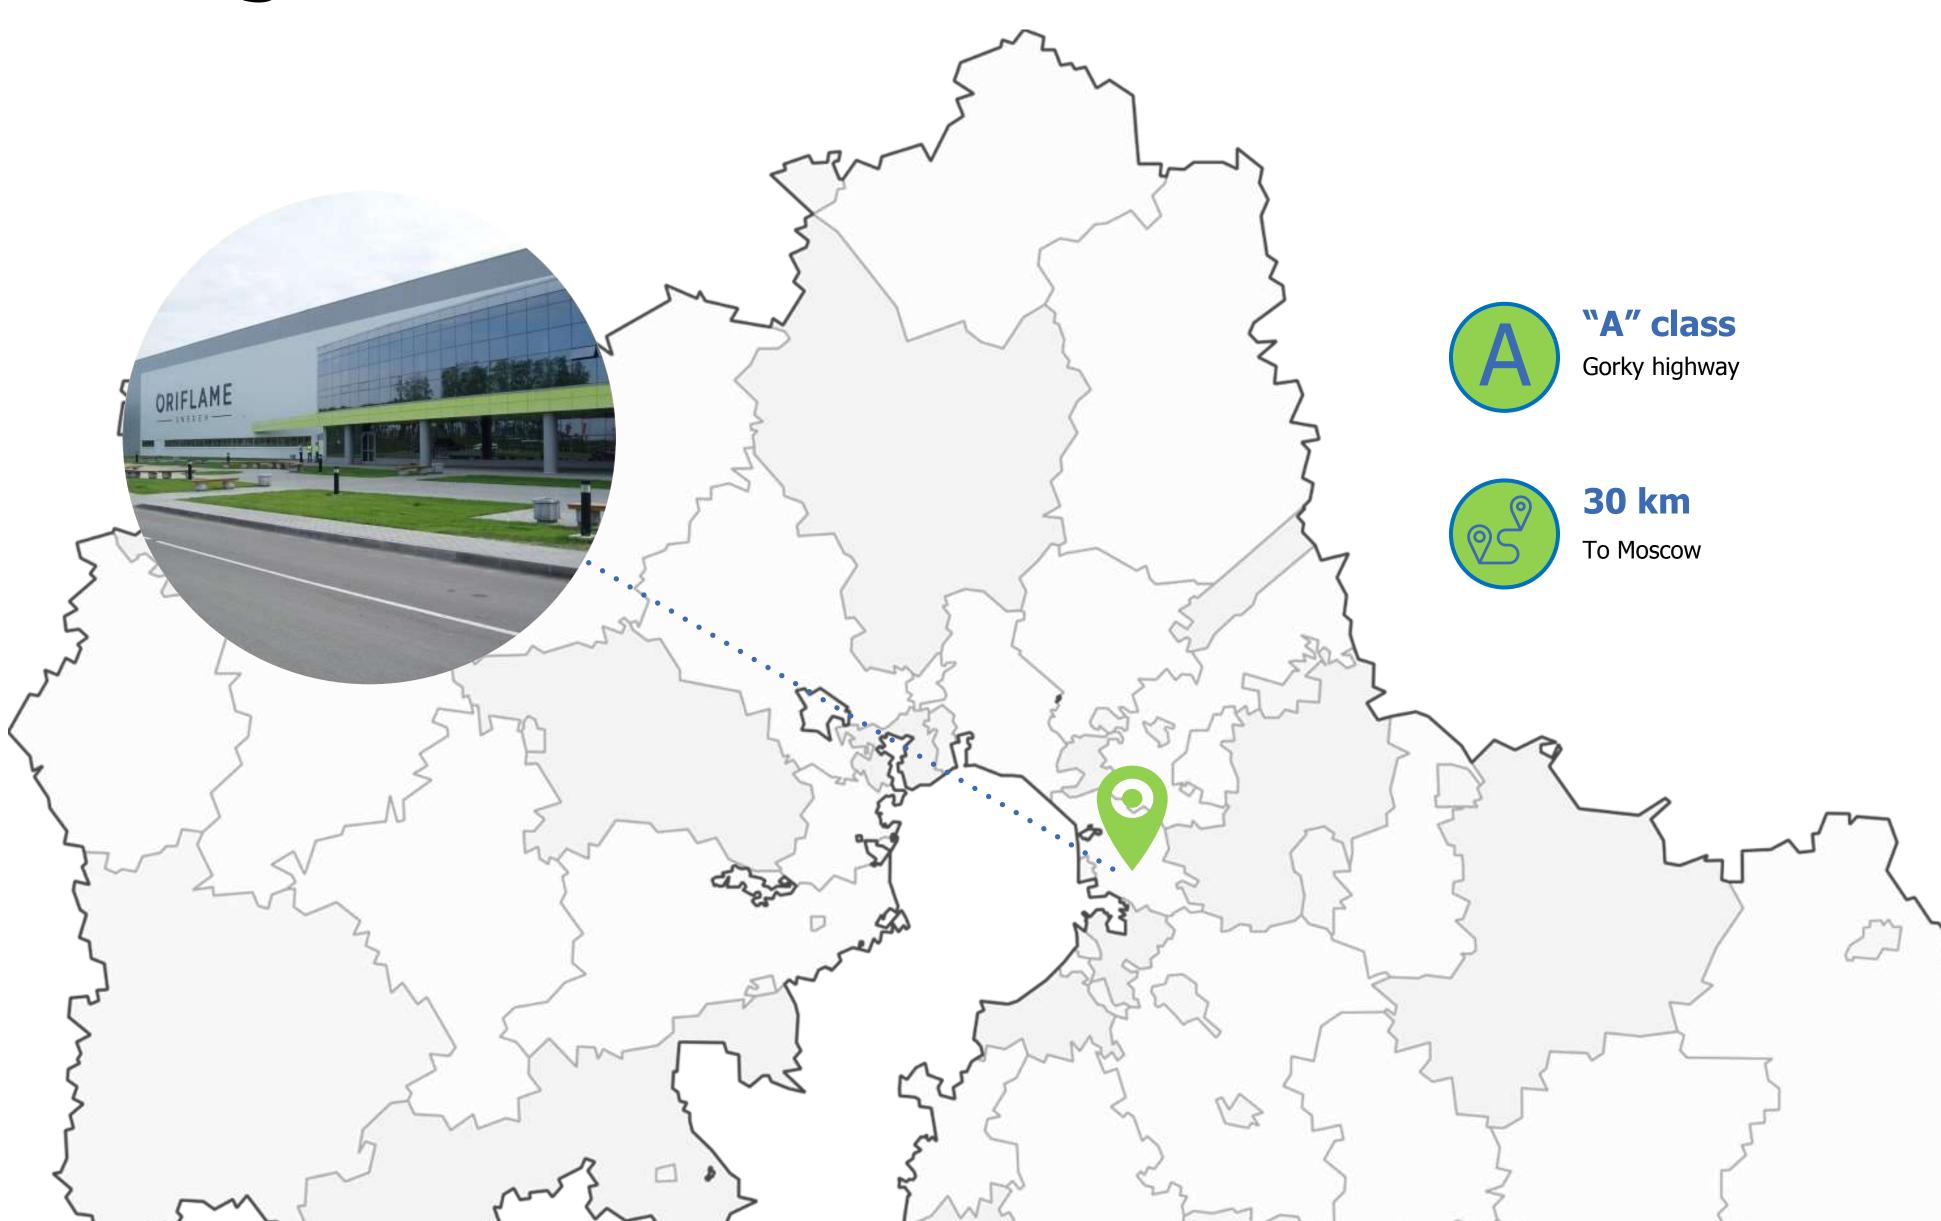

ons for industries



Temperature control



Small bin Storage



Cross-dock services in 3 regions



WAREHOUSE SERVICES

FREIGHT SERVICES

# ~ 400 000 m<sup>2</sup>

- 0 X-dock platform
- Regional agents  $\bigcirc$





# Warehouses in Moscow Region

Krekshino

⊙ 90 000 м<sup>2</sup>

• M1

Our warehouses are located near main highways 5-30 km from Moscow Ring Road

M1 – Minsk
M10 – St. Petersburg
M5 – Ryazan
M7 – Vladimir
M4 – Kashira

\* Warehouse in Chekhov with a total area of 105,000 m<sup>2</sup> (Volkswagen and Michelin) TABLOGIX SERVICES

WAREHOUSE SERVICES



eilae

N

**OUR WAREHOUSES** 

# Odintsovo Lesnoy terminal

#### WAREHOUSE SERVICES





**OUR WAREHOUSES** 

# Krekshino



#### WAREHOUSE SERVICES



**OUR WAREHOUSES** 

# Khimki



#### WAREHOUSE SERVICES



# Noginsk



#### WAREHOUSE SERVICES

#### FREIGHT SERVICES



#### Storage

Floor, rack, shelf, mezzanine storage

### Certified

Certified according to international certification System LEED quality buildings (Leadership in Energy and Environmental Design)

**OUR WAREHOUSES** 

# Tomilino



#### WAREHOUSE SERVICES

**OUR WAREHOUSES** 

# Davydovo



**OUR WAREHOUSES** 

# Chekhov



# Licensed pharmaceutical warehouse



TABLOGIX SERVICES

WAREHOUSE SERVICES





# Licensed pharmaceutical warehouse

| . di        |