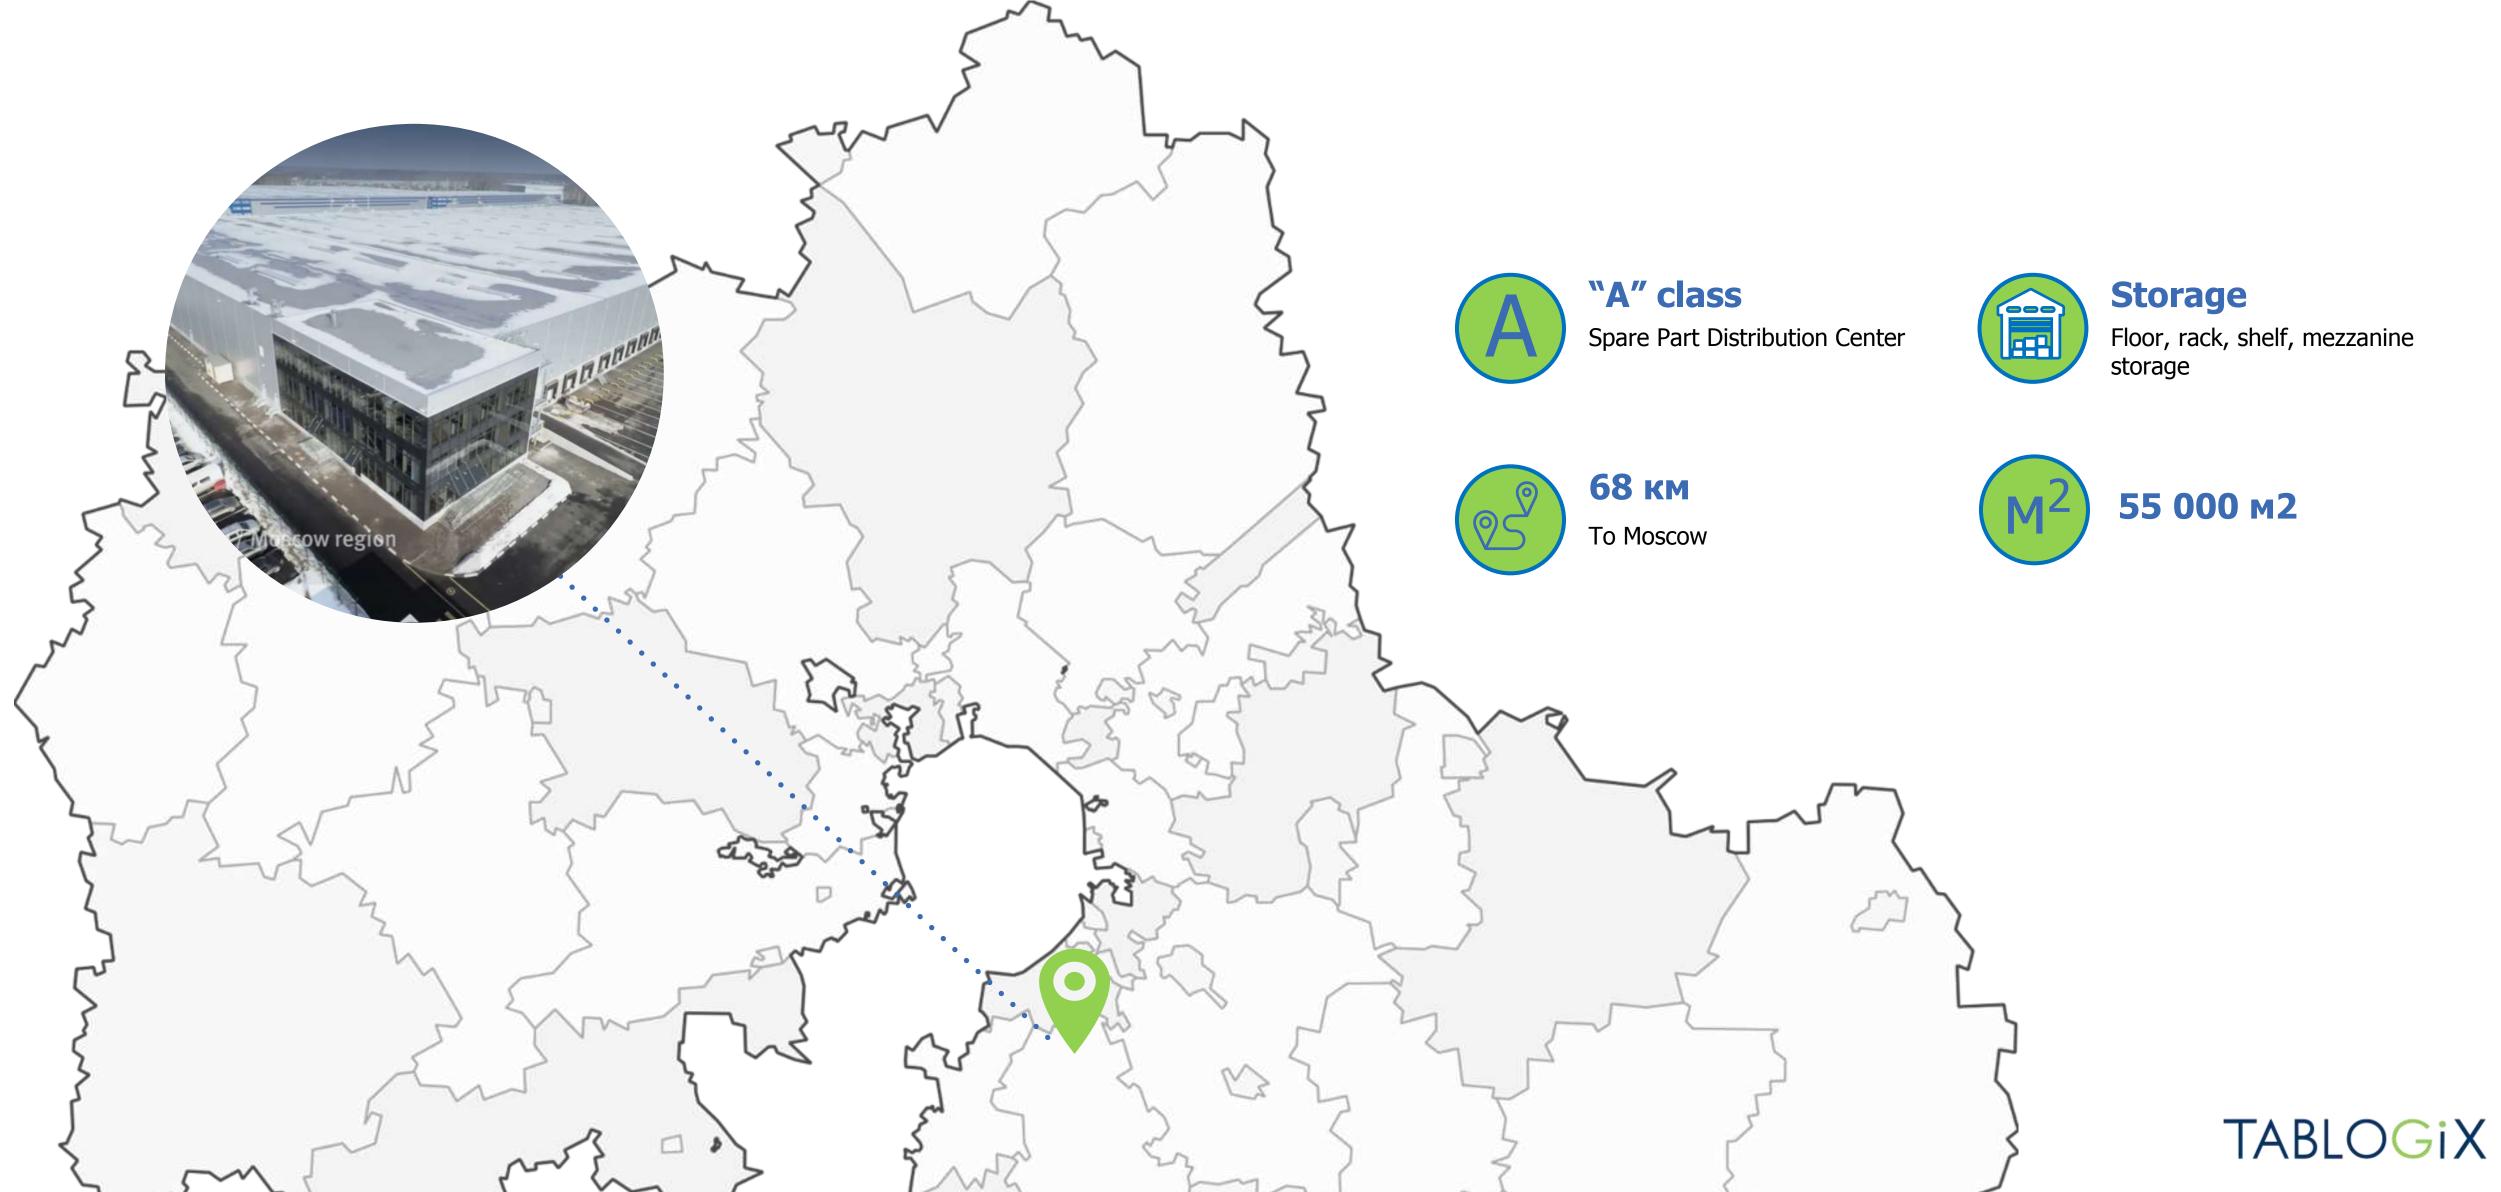

insk
M10 – St. Petersburg
M5 – Ryazan
M7 – Vladimir
M4 – Kashira

\* Warehouse in Chekhov with a total area of 105,000 m<sup>2</sup> (Volkswagen and Michelin) TABLOGIX SERVICES

WAREHOUSE SERVICES



eilae

N

**OUR WAREHOUSES** 

# Odintsovo Lesnoy terminal

#### WAREHOUSE SERVICES





**OUR WAREHOUSES** 

# Krekshino



#### WAREHOUSE SERVICES



**OUR WAREHOUSES** 

# Khimki



#### WAREHOUSE SERVICES



# Noginsk



#### WAREHOUSE SERVICES

#### FREIGHT SERVICES



#### Storage

Floor, rack, shelf, mezzanine storage

### Certified

Certified according to international certification System LEED quality buildings (Leadership in Energy and Environmental Design)

**OUR WAREHOUSES** 

# Tomilino



#### WAREHOUSE SERVICES

**OUR WAREHOUSES** 

# Davydovo



**OUR WAREHOUSES** 

# Chekhov



# Licensed pharmaceutical warehouse



TABLOGIX SERVICES

WAREHOUSE SERVICES





# Licensed pharmaceutical warehouse

| . di        |