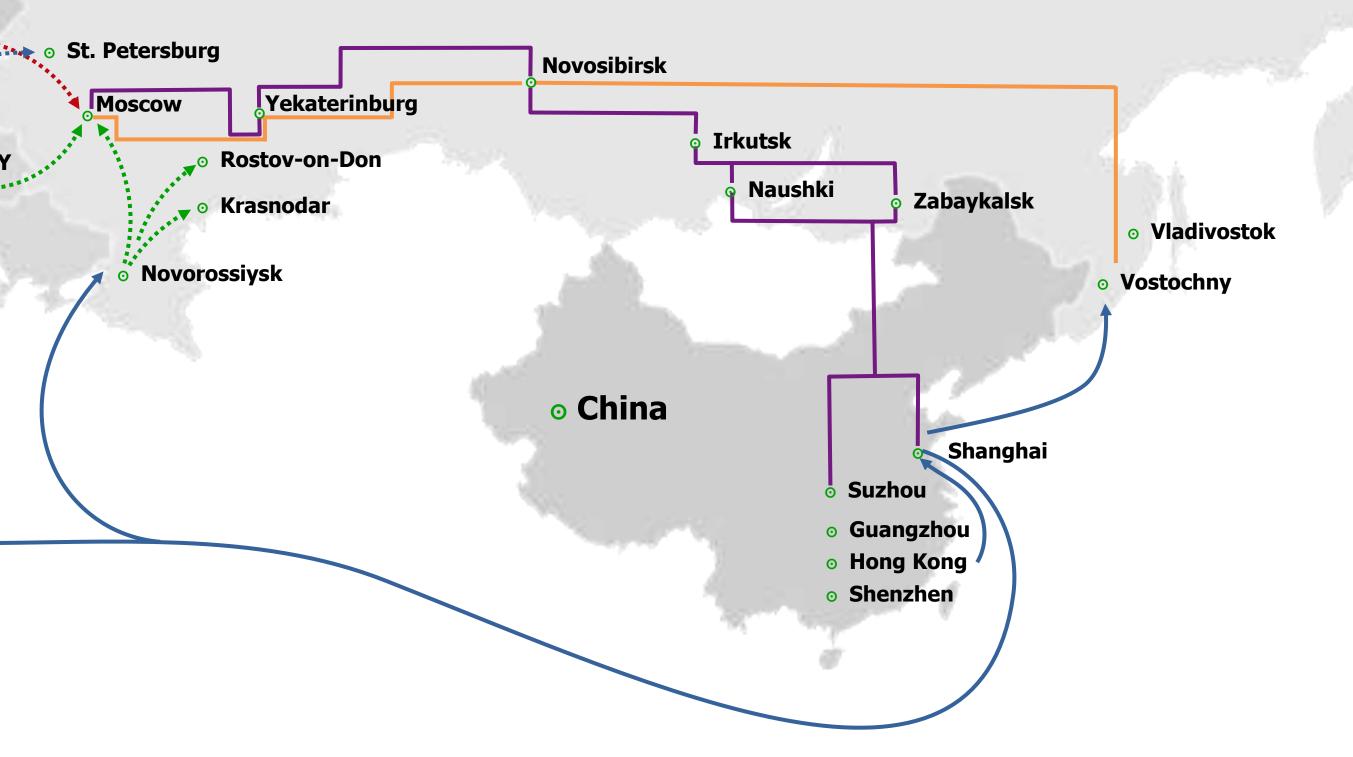

# Sea and Intermodal freight • FL

......

• BY

# Road Freight

### INTERNATIONAL

Full-Truck-Load delivery (FTL)

### Full-Truck-Load delivery different load capacities:

1,5 tons, 3 tons, 5 tons, 10 tons, 20 tons

### INTERCITY

#### **Deliveries within cities:**

Moscow, St. Petersburg, Rostov-on-Don, Ekaterinburg, Novosibirsk, Vladivostok