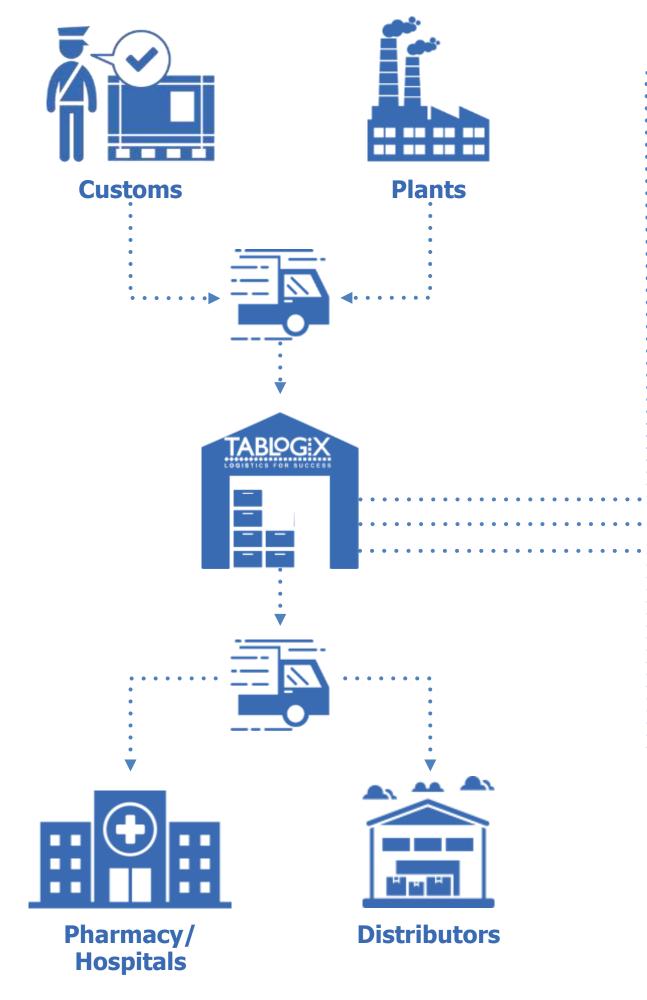

# Tablogix services

### Warehouse logistics

Road freight

A DESCRIPTION OF THE OWNER OF THE

OPLINE

**TABLOGIX SERVICES** 

WAREHOUSE SERVICES

OUR WAREHOUSES