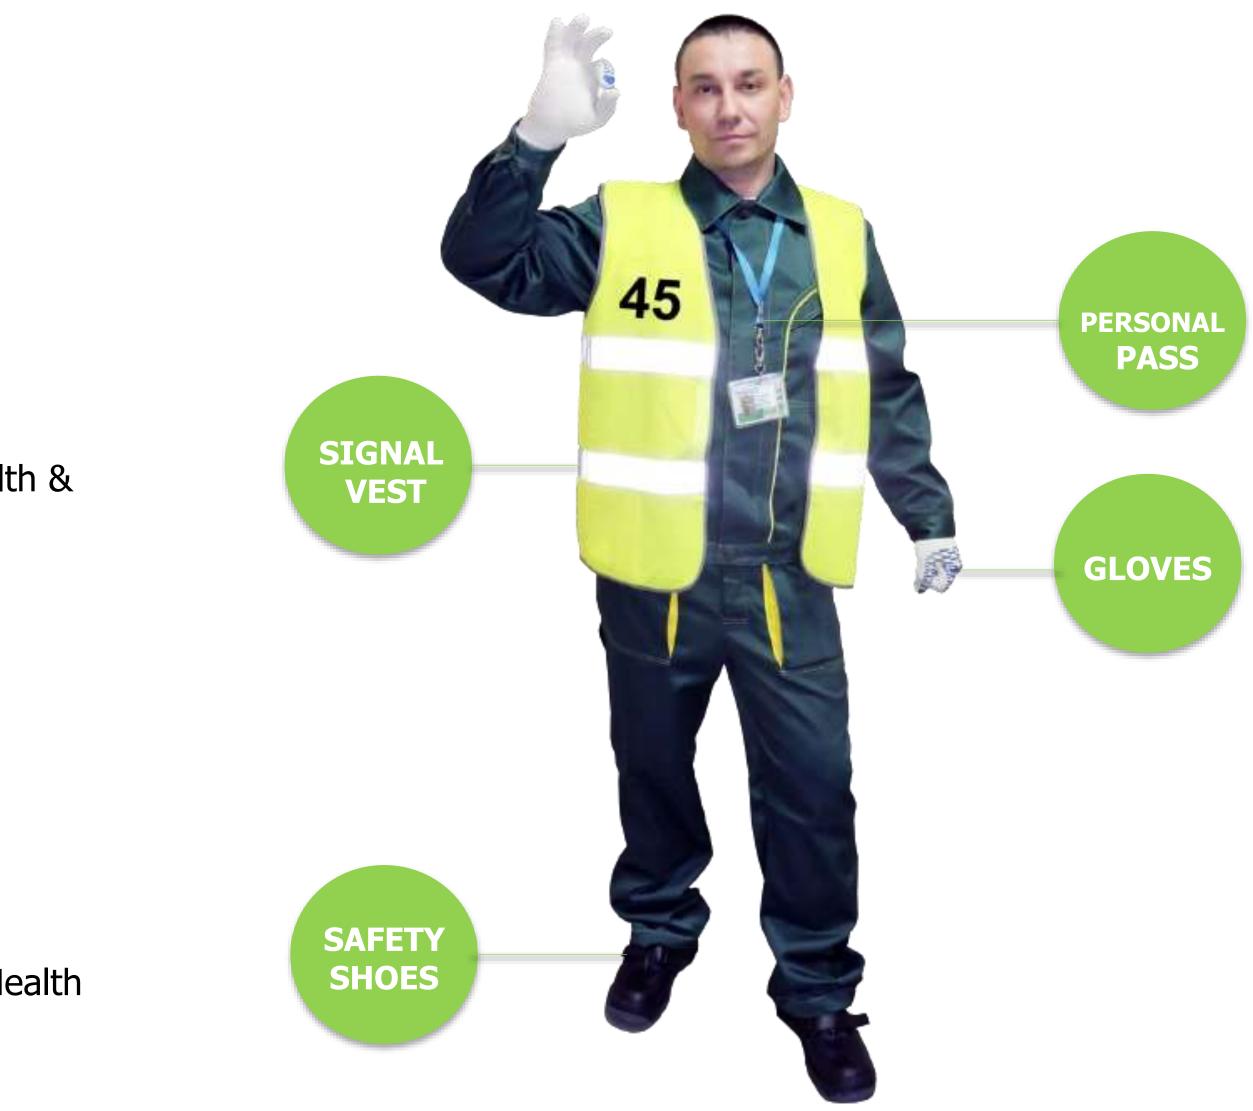

# Health & Safety

### **Tablogix conducts:**

- Assessment of the conditions for each working place;
- Medical checks of all people before employment;
- Annual medical checks of all employees;
- Training and assessment of knowledge of staff in regard to Health & Safety requirements at the warehouse;
- Monthly control of Health & Safety requirements at within the warehouse operations;

### Warehouse staff use:

- Certified uniforms and shoes; 0
- Certified tools and equipment; 0
- Knowledge and expertise of qualified specialists for control of Health  $\odot$ & Safety norms at the warehouse;