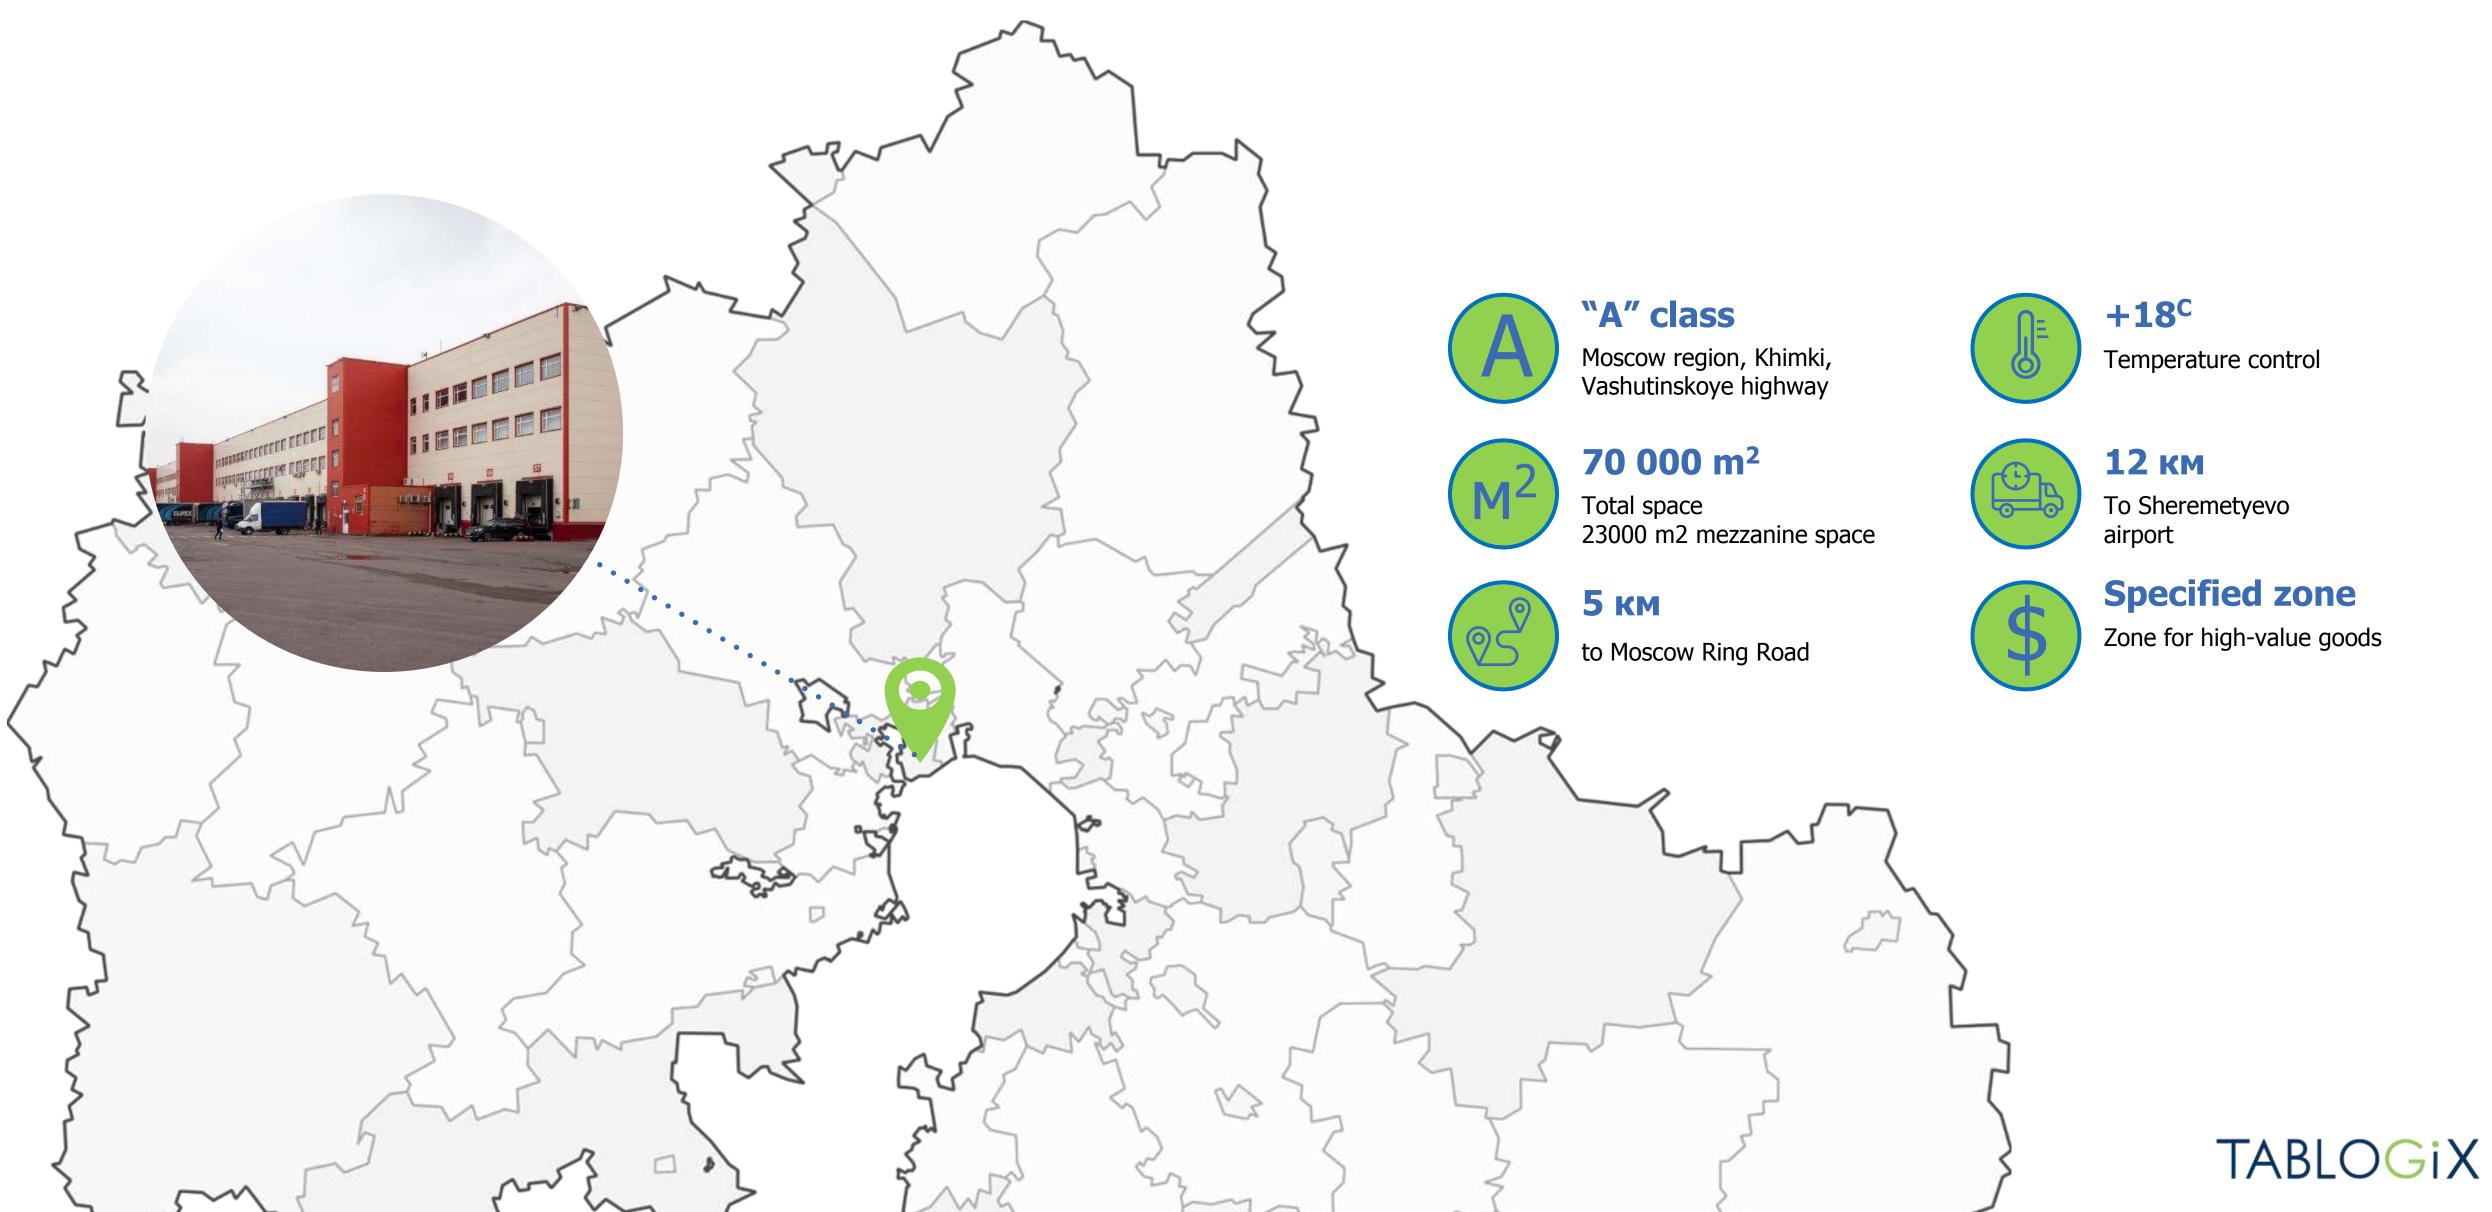

preparation of goods



Tailored solutions for industries



Temperature control



Small bin Storage



Cross-dock services in 3 regions



WAREHOUSE SERVICES

FREIGHT SERVICES

# ~ 400 000 m<sup>2</sup>

- 0 X-dock platform
- Regional agents  $\bigcirc$





# Warehouses in Moscow Region

Krekshino

⊙ 90 000 м<sup>2</sup>

• M1

Our warehouses are located near main highways 5-30 km from Moscow Ring Road

M1 – Minsk
M10 – St. Petersburg
M5 – Ryazan
M7 – Vladimir
M4 – Kashira

\* Warehouse in Chekhov with a total area of 105,000 m<sup>2</sup> (Volkswagen and Michelin) TABLOGIX SERVICES

WAREHOUSE SERVICES



eilae

N

**OUR WAREHOUSES** 

# Odintsovo Lesnoy terminal

#### WAREHOUSE SERVICES





**OUR WAREHOUSES** 

# Krekshino



#### WAREHOUSE SERVICES



**OUR WAREHOUSES** 

# Khimki



#### WAREHOUSE SERVICES



# Noginsk



#### WAREHOUSE SERVICES

#### FREIGHT SERVICES



#### Storage

Floor, rack, shelf, mezzanine storage

### Certified

Certified according to international certification System LEED quality buildings (Leadership in Energy and Environmental Design)

**OUR WAREHOUSES** 

# Tomilino



#### WAREHOUSE SERVICES

**OUR WAREHOUSES** 

# Davydovo



**OUR WAREHOUSES** 

# Chekhov



# Licensed pharmaceutical warehouse



TABLOGIX SERVICES

WAREHOUSE SERVICES





# Licensed pharmaceutical warehouse

| . di        |