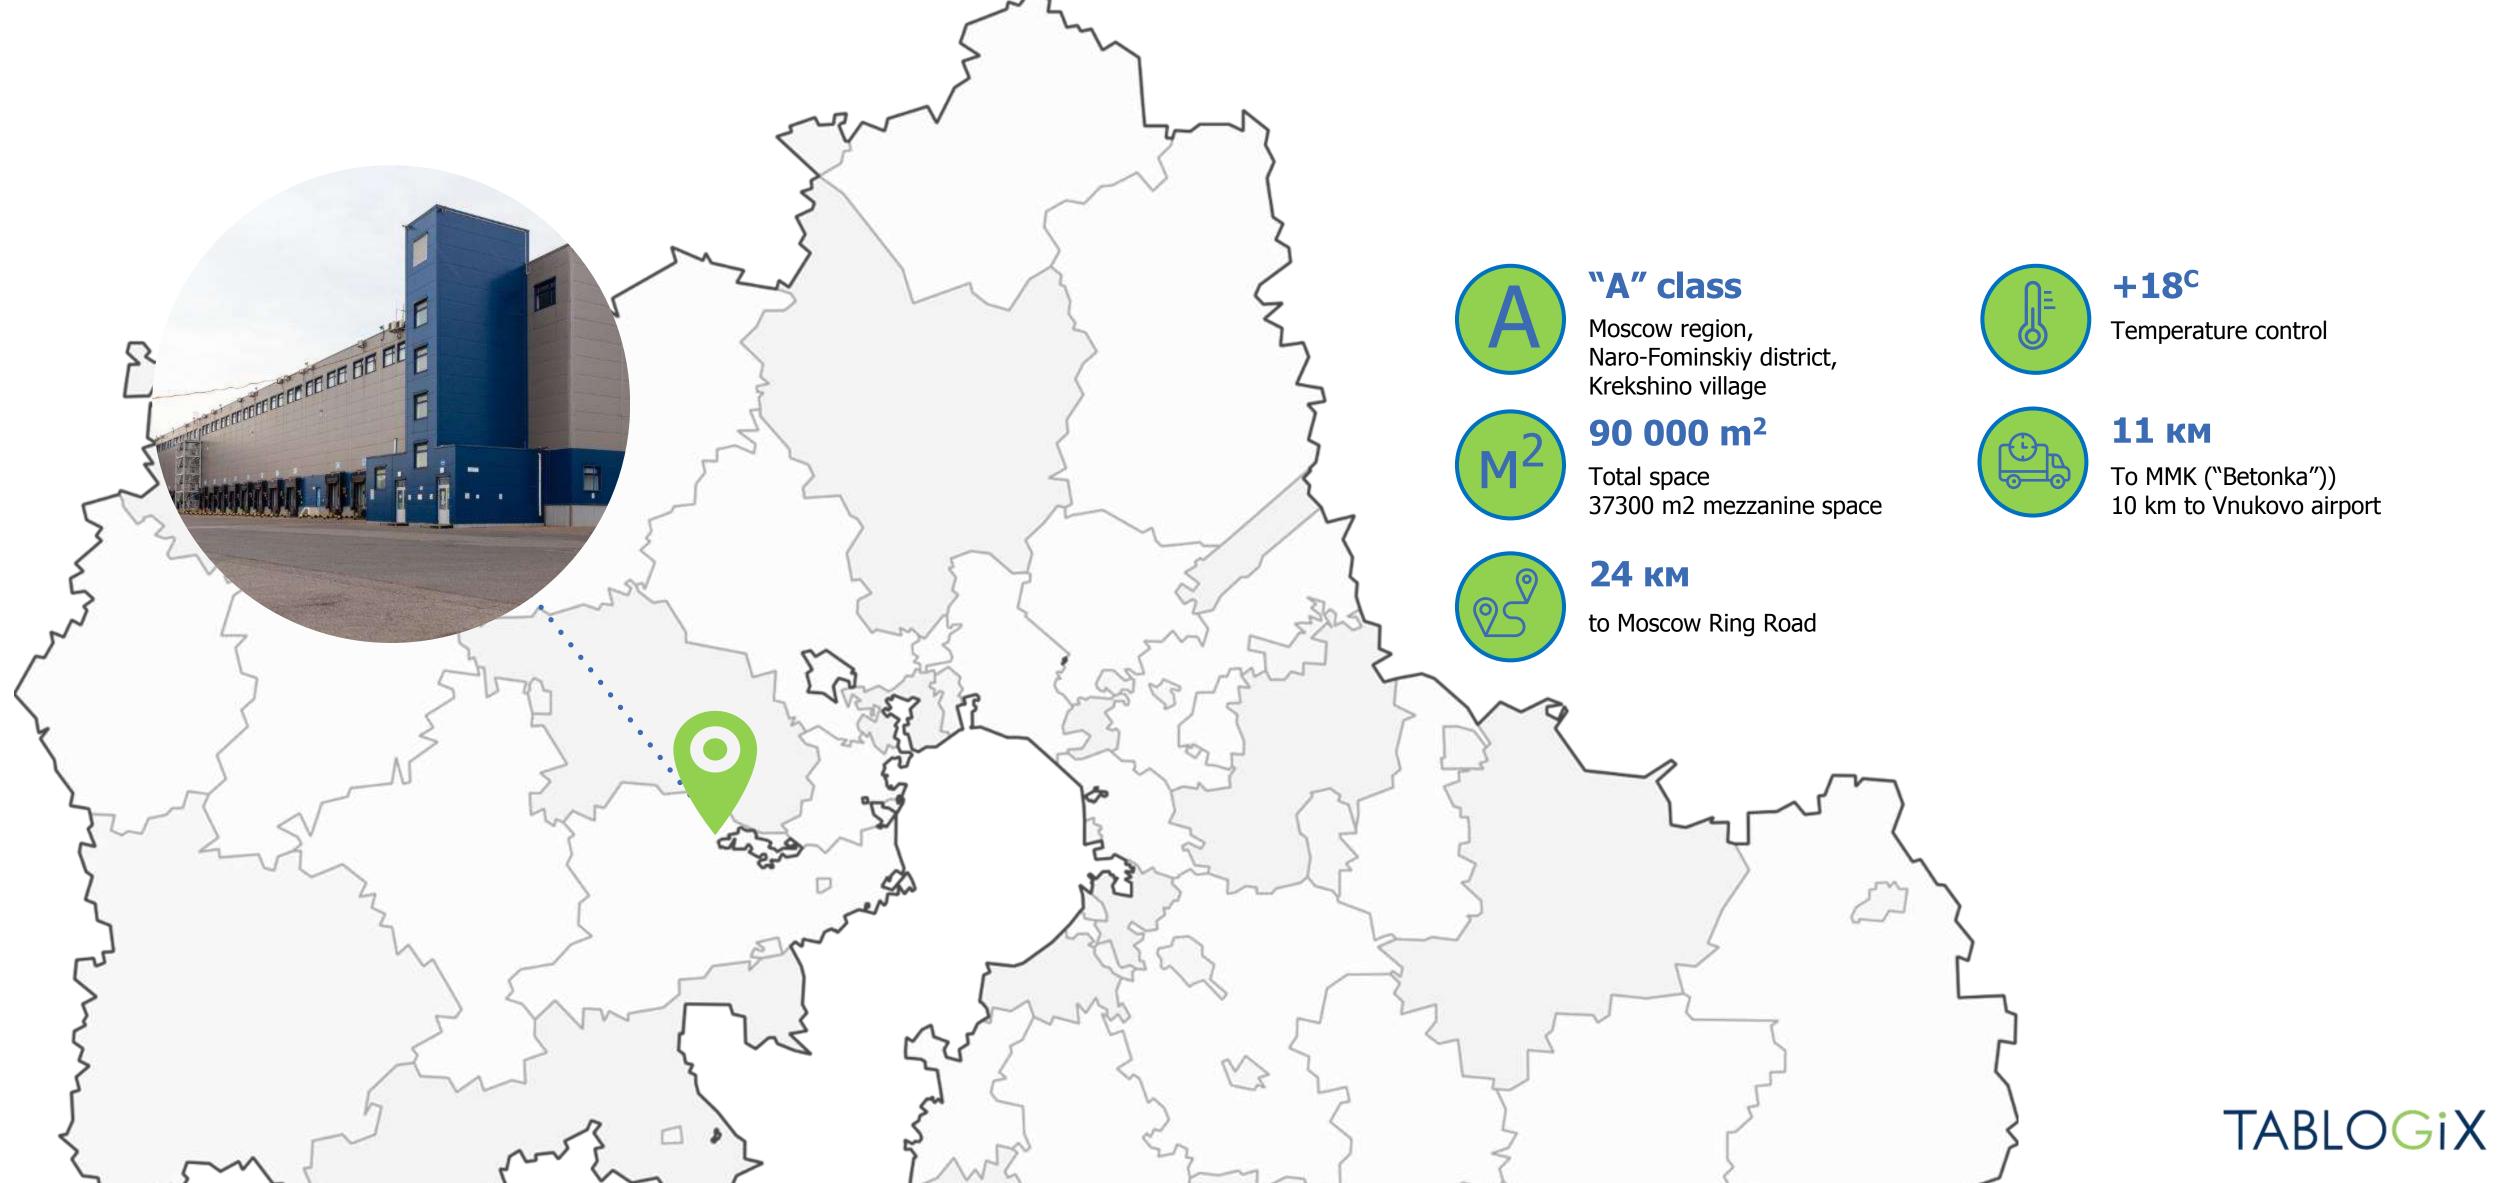

gh value products



Packing, repacking of cargo



Pre-sale preparation of goods



Tailored solutions for industries



Temperature control



Small bin Storage



Cross-dock services in 3 regions



WAREHOUSE SERVICES

FREIGHT SERVICES

# ~ 400 000 m<sup>2</sup>

- 0 X-dock platform
- Regional agents  $\bigcirc$





# Warehouses in Moscow Region

Krekshino

⊙ 90 000 м<sup>2</sup>

• M1

Our warehouses are located near main highways 5-30 km from Moscow Ring Road

M1 – Minsk
M10 – St. Petersburg
M5 – Ryazan
M7 – Vladimir
M4 – Kashira

\* Warehouse in Chekhov with a total area of 105,000 m<sup>2</sup> (Volkswagen and Michelin) TABLOGIX SERVICES

WAREHOUSE SERVICES



eilae

N

**OUR WAREHOUSES** 

# Odintsovo Lesnoy terminal

#### WAREHOUSE SERVICES





**OUR WAREHOUSES** 

# Krekshino



#### WAREHOUSE SERVICES



**OUR WAREHOUSES** 

# Khimki



#### WAREHOUSE SERVICES



# Noginsk



#### WAREHOUSE SERVICES

#### FREIGHT SERVICES



#### Storage

Floor, rack, shelf, mezzanine storage

### Certified

Certified according to international certification System LEED quality buildings (Leadership in Energy and Environmental Design)

**OUR WAREHOUSES** 

# Tomilino



#### WAREHOUSE SERVICES

**OUR WAREHOUSES** 

# Davydovo



**OUR WAREHOUSES** 

# Chekhov



# Licensed pharmaceutical warehouse



TABLOGIX SERVICES

WAREHOUSE SERVICES





# Licensed pharmaceutical warehouse

| . di        |