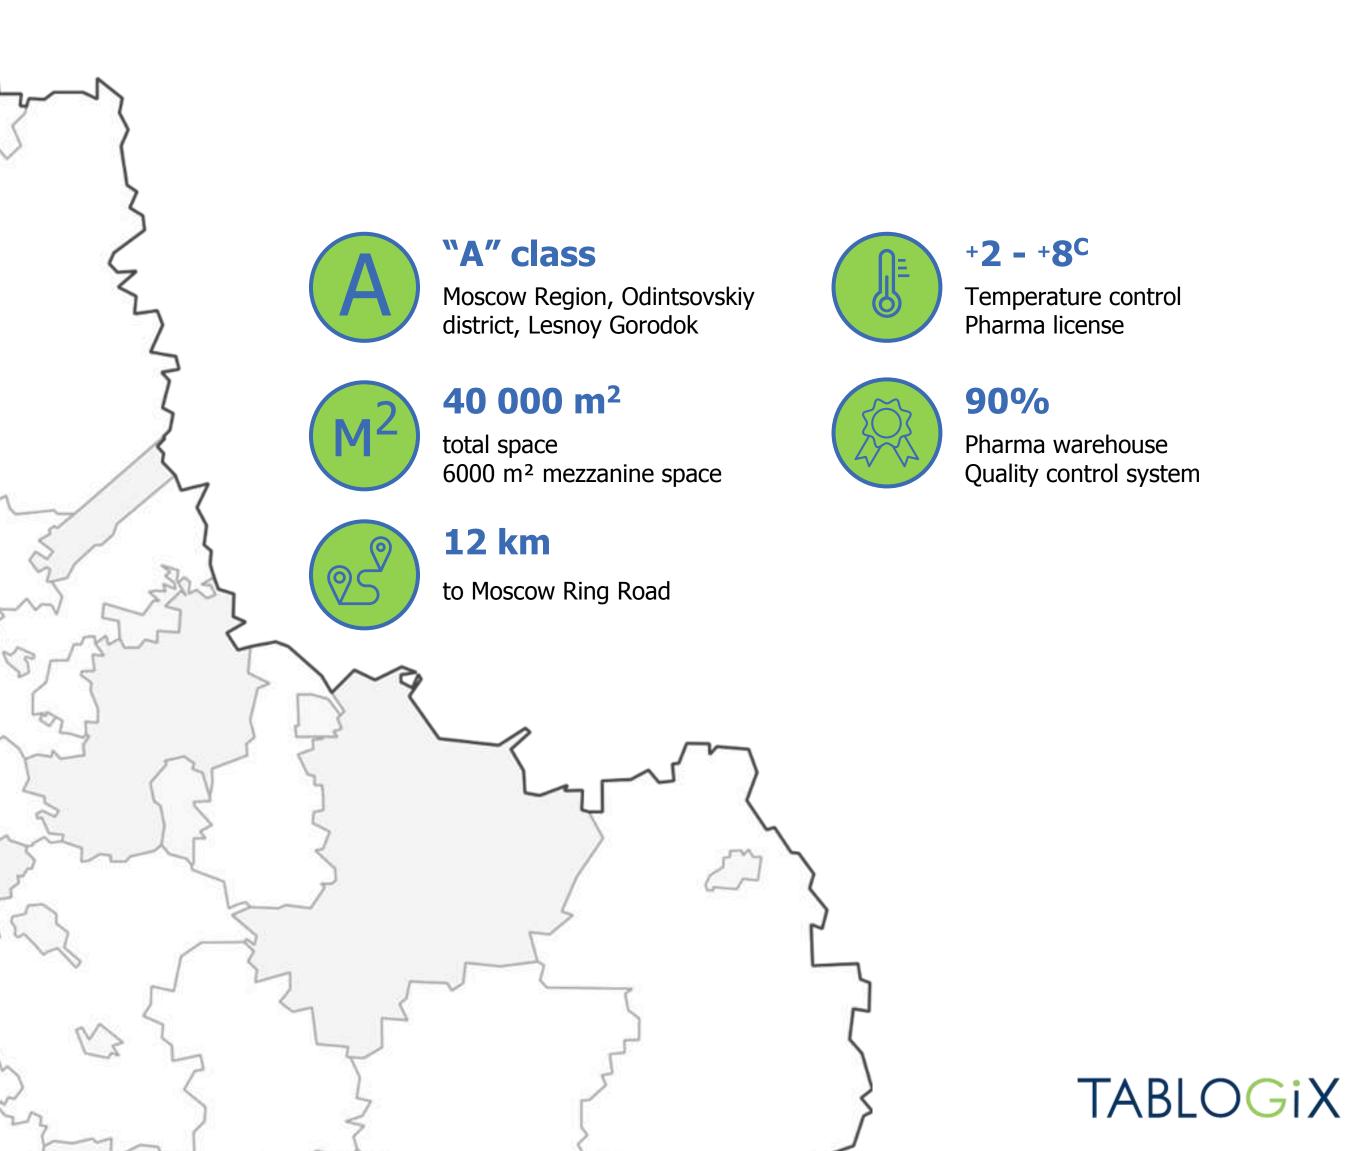

ge



Oversized Cargo



Storage of High value products



Packing, repacking of cargo



Pre-sale preparation of goods



Tailored solutions for industries



Temperature control



Small bin Storage



Cross-dock services in 3 regions



WAREHOUSE SERVICES

FREIGHT SERVICES

# ~ 400 000 m<sup>2</sup>

- 0 X-dock platform
- Regional agents  $\bigcirc$





# Warehouses in Moscow Region

Krekshino

⊙ 90 000 м<sup>2</sup>

• M1

Our warehouses are located near main highways 5-30 km from Moscow Ring Road

M1 – Minsk
M10 – St. Petersburg
M5 – Ryazan
M7 – Vladimir
M4 – Kashira

\* Warehouse in Chekhov with a total area of 105,000 m<sup>2</sup> (Volkswagen and Michelin) TABLOGIX SERVICES

WAREHOUSE SERVICES



eilae

N

**OUR WAREHOUSES** 

# Odintsovo Lesnoy terminal

#### WAREHOUSE SERVICES





**OUR WAREHOUSES** 

# Krekshino



#### WAREHOUSE SERVICES



**OUR WAREHOUSES** 

# Khimki



#### WAREHOUSE SERVICES



# Noginsk



#### WAREHOUSE SERVICES

#### FREIGHT SERVICES



#### Storage

Floor, rack, shelf, mezzanine storage

### Certified

Certified according to international certification System LEED quality buildings (Leadership in Energy and Environmental Design)

**OUR WAREHOUSES** 

# Tomilino



#### WAREHOUSE SERVICES

**OUR WAREHOUSES** 

# Davydovo



**OUR WAREHOUSES** 

# Chekhov



# Licensed pharmaceutical warehouse



TABLOGIX SERVICES

WAREHOUSE SERVICES





# Licensed pharmaceutical warehouse

| . di        |